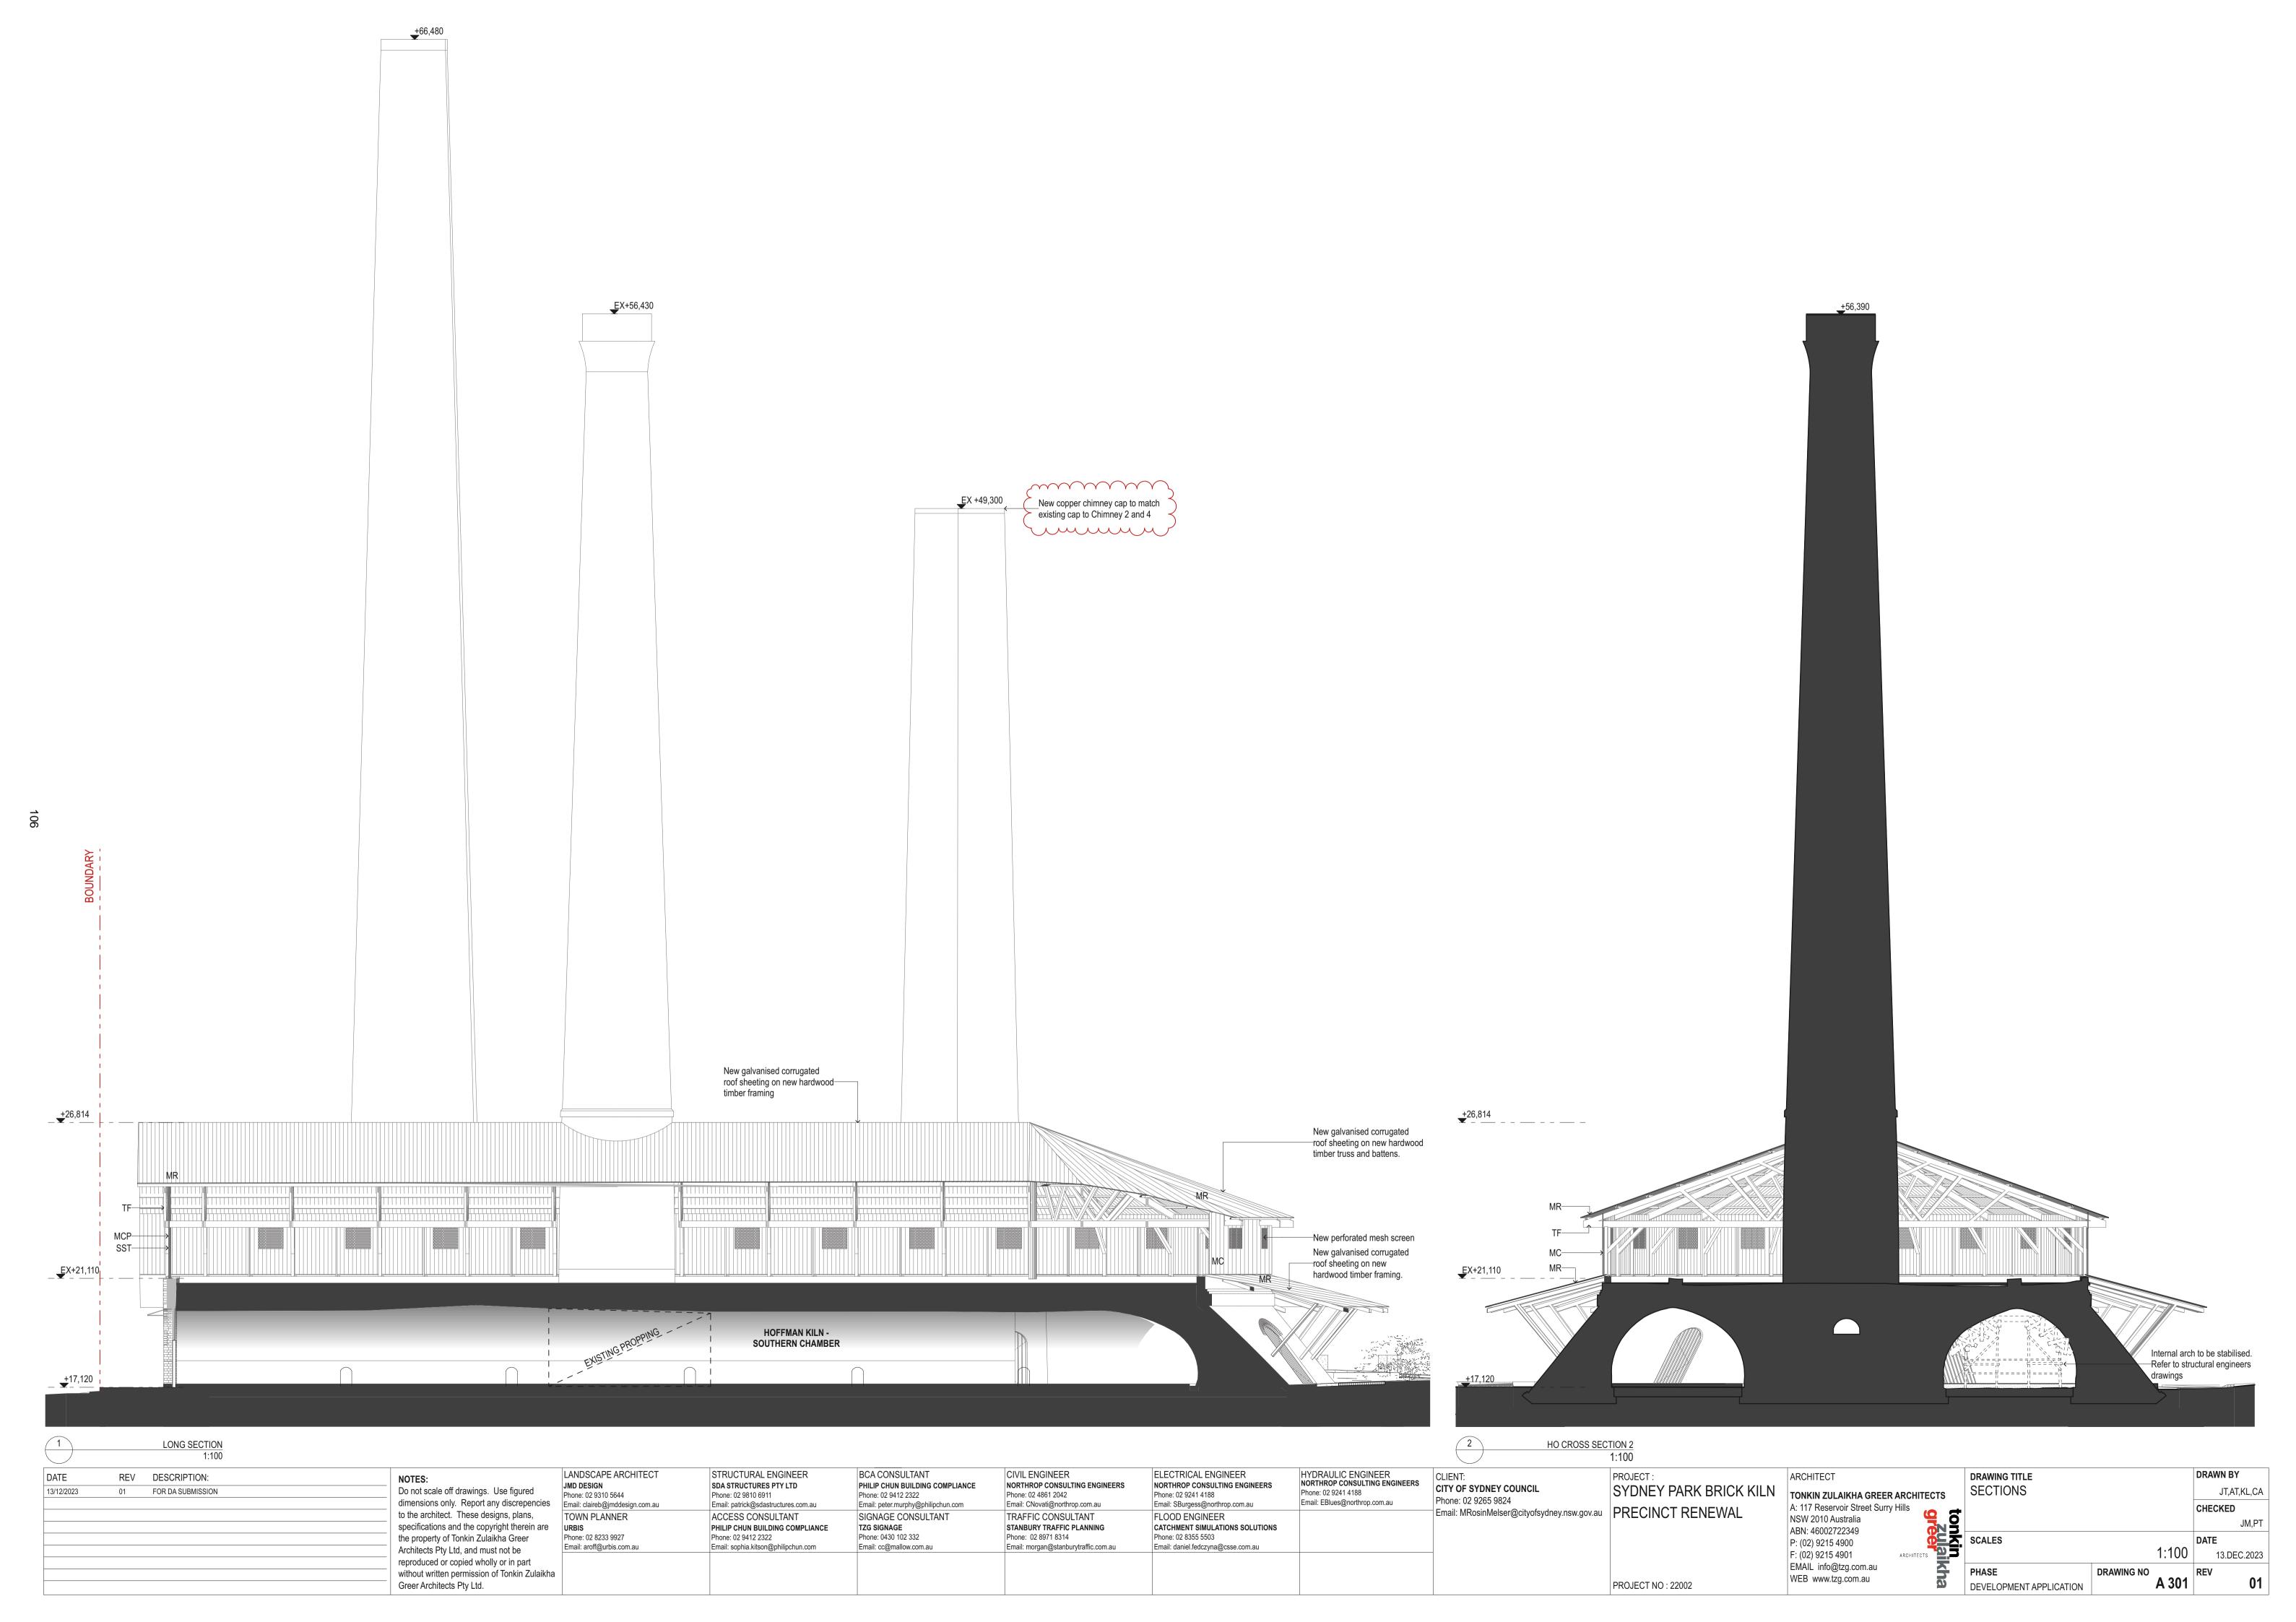

|                                                        |                               |                                               |                        | WEB www.tzg.com.au                  | PHASE D                 | DRAWING NO         |
|            |                  | Greer Architects Pty Ltd.                     |                                      |                                                         |                                                     |                                                   |                                                        |                               |                                               | PROJECT NO: 22002      |                                     | DEVELOPMENT APPLICATION | A 204 01           |